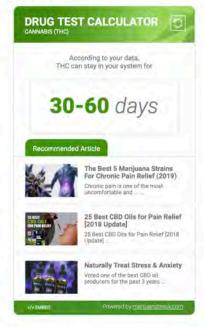

em, a calculator is not the surest thing in the world to provide the most accurate results. Even experts in the field who do this type of stuff on a daily basis claim that it is extremely difficult to gauge exactly how long THC will stay in any one person's system for, as there are just so many variables to take into consideration (age, weight, frequency of use, diet, exercise routine, etc).

At the end of the day, the most foolproof way to pass a marijuana drug test is to simply abstain from smoking weed for as long as possible! We know that's probably not what you wanted to hear, but let's face it – sometimes you just gotta suck it up and do what you gotta do to make things happen.



What are you looking for? Q Medical Cards Health

Try our Online THC Calculator and See How you Score:



Regular - More Than Once A Day



What are you looking for?

Medical Cards Health Reviews \*





What are you looking for? Q Medical Cards

Health

Reviews +

Try our Online THC Calculator and See How you Score:



## Chronic - All Day Long



What are you looking for?

Medical Cards

Health