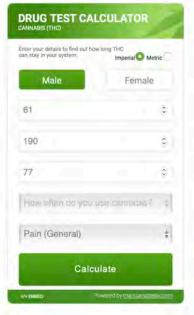

## **Cannabis Detox Times**

https://www.marijuanabreak.com/online-thc-calculator

Try our Online THC Calculator and See How you Score:

What are you looking far? Q

Medical Cards Health Reviews + Strains

Try our Online THC Calculator and See How you Score: