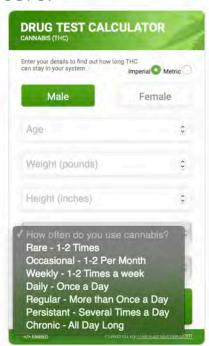

## Occasional - 1-2 Times Per Month

What are you looking for? Q

Medical Cards

Health

Reviews +

Strains

Growing

The Best 5 Marijuana Strains For Chronic Pain Relief (2019)

What are you looking for? Q Medical Cards Health

Try our Online THC Calculator and See How you Score:

Regular - More Than Once A Day

What are you looking for?

Medical Cards Health Reviews \*

What are you looking for? Q Medical Cards

## Chronic - All Day Long

What are you looking for?

Medical Cards

Health